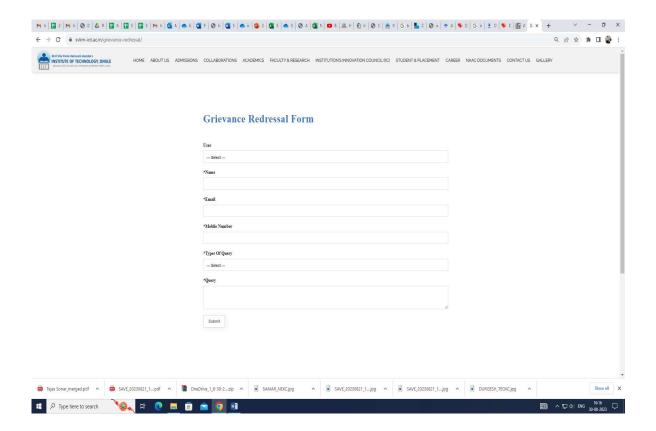

Also, you can submit your Grievance related to the various issues / problems occurred at the institute through online Grievance Redressal mechanism available at the institute website

Online Grievance Redressal Mechanism Link
https://www.svkm-iot.ac.in/grievance-redressal/

#### **Online Grievance Redressal Form:**