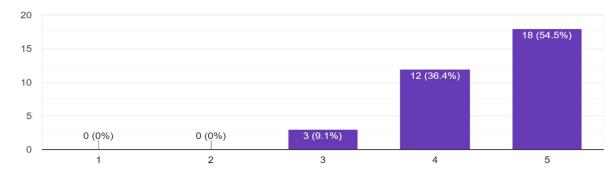

For this webinar, we received total 154 registrations count in which 18 students and 26 faculty members, total 44 registered participants were joined this evet. At the end of the webinar, feedback link was share to participants and their received responses have attached below in chart format.

#### Overall experience about webinar

33 responses

| Feedback form My story - Motivation se | ession by Successful Entrepreneur 🟠 🕁<br>Questions Responses 🚳 |          |
|----------------------------------------|----------------------------------------------------------------|----------|
|                                        |                                                                |          |
|                                        | Feedback if any<br>21 responses                                |          |
|                                        | None                                                           | <b>.</b> |
|                                        | Informative Session.                                           |          |
|                                        | NA                                                             |          |
|                                        | Nil                                                            |          |
|                                        | Really great explain about start up                            |          |
|                                        | An very inspiring talk                                         |          |
|                                        | Over all the session is very good.                             |          |
|                                        | Nicely conducted                                               | •        |