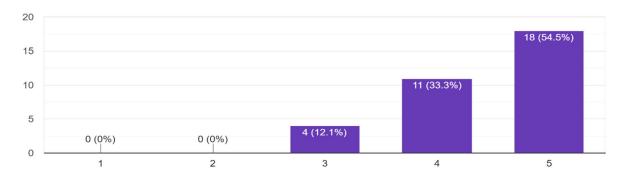

#### **Quality of Presentation**

33 responses

#### Content of presentation

33 responses

#### Overall experience about webinar

33 responses

| Feedback form My story - Motivation se | ession by Successful Entrepreneur 🟠 🕁<br>Questions Responses 🚳 |          |
|----------------------------------------|----------------------------------------------------------------|----------|
|                                        |                                                                |          |
|                                        | Feedback if any<br>21 responses                                |          |
|                                        | None                                                           | <b>.</b> |
|                                        | Informative Session.                                           |          |
|                                        | NA                                                             |          |
|                                        | Nil                                                            |          |
|                                        | Really great explain about start up                            |          |
|                                        | An very inspiring talk                                         |          |
|                                        | Over all the session is very good.                             |          |
|                                        | Nicely conducted                                               | •        |