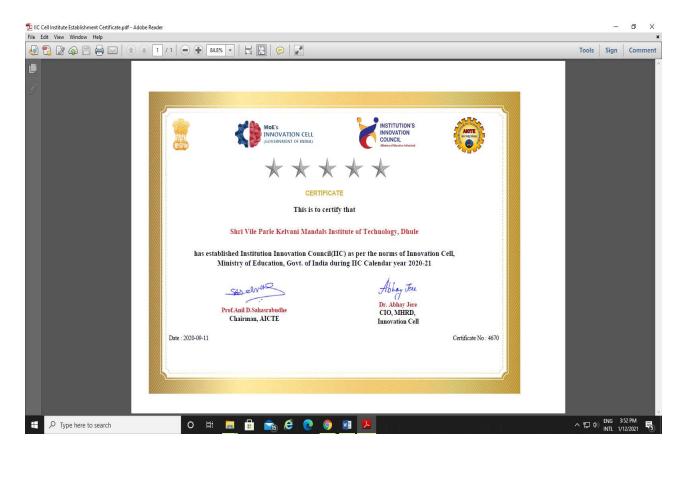

# Institutional IIC Certificate

SVKM's Institute of Technology have established Institute Innovation Council (IIC) as per the norms of Innovation Cell, Ministry of Education, MHRD, Govt. of India. Under this council, all departments are conducting series of programs including IIC Calendar Activities as well as Self Driven Activities. As a part of this series, Department of Applied Science & Humanities conducted one hour Webinar on 12<sup>th</sup> January 2021 at 12:30 pm with one of the IIC Calendar Activities topic, "**My story- Motivation session by Successful Entrepreneur / Startup Founder**".