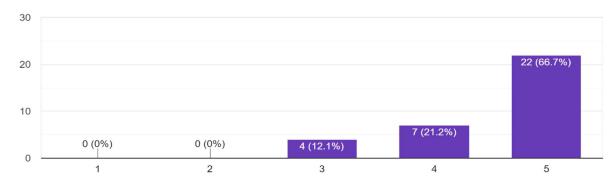

#### **Quality of Presentation**

33 responses

#### Content of presentation

33 responses

#### Overall experience about webinar

33 responses

| Feedback form My story - Motivation se | ession by Successful Entrepreneur 🟠 🕁<br>Questions Responses 🚳 |          |
|----------------------------------------|----------------------------------------------------------------|----------|
|                                        |                                                                |          |
|                                        | Feedback if any<br>21 responses                                |          |
|                                        | None                                                           | <b>.</b> |
|                                        | Informative Session.                                           |          |
|                                        | NA                                                             |          |
|                                        | Nil                                                            |          |
|                                        | Really great explain about start up                            |          |
|                                        | An very inspiring talk                                         |          |
|                                        | Over all the session is very good.                             |          |
|                                        | Nicely conducted                                               | •        |