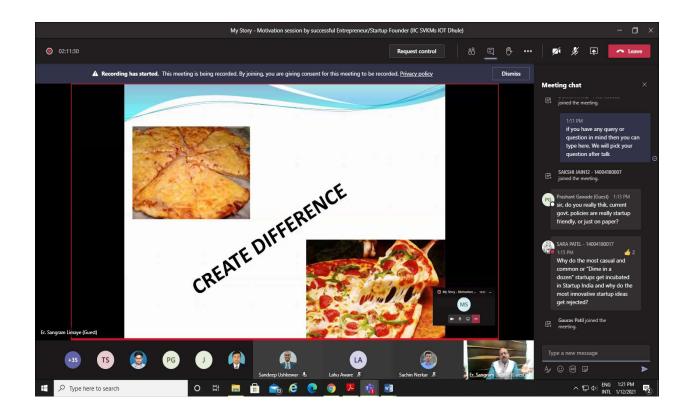

#### Webinar highlights

For this webinar, as a guest speaker we have invited Er. Sangram Limaye, MD of startup "Sangramsiddhi" Pvt. Ltd., Dhule, MH, established on 29<sup>th</sup> May 2020. This startup firm produces protective equipment's for medical faculty. They manufacture medical appliances & instruments, appliances for measuring, checking, testing, navigating and other purposes except optical instruments. Also with above startup, this guest speaker also have his own two more well-established startups namely, "Siddhi Industries" a furniture manufacturing company and another one is "Creative Interior" an interior designing company, all are started in district Dhule, MH only.

#### Benefits from the Webinar

Speaker nicely explained about, what does it means of setting up the own startups. He also explained the problems and challenges, which appears while actually running the startups. Participants got the useful tips about how to think for expansion and updation of own startup. Speaker share very good tips about maintaining quality and managing cost efficiency as well as handling and organizing the manpower and available resources to grow the startup. Overall webinar was informative and realistic from real-time example of Er. Sangram Limaye.