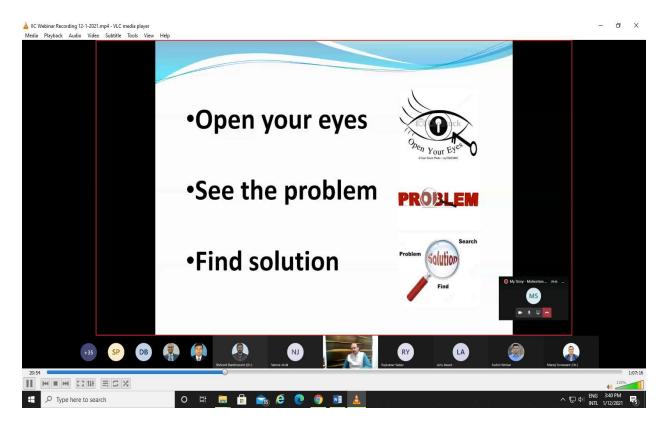

#### Benefits from the Webinar

Speaker nicely explained about, what does it means of setting up the own startups. He also explained the problems and challenges, which appears while actually running the startups. Participants got the useful tips about how to think for expansion and updation of own startup. Speaker share very good tips about maintaining quality and managing cost efficiency as well as handling and organizing the manpower and available resources to grow the startup. Overall webinar was informative and realistic from real-time example of Er. Sangram Limaye.