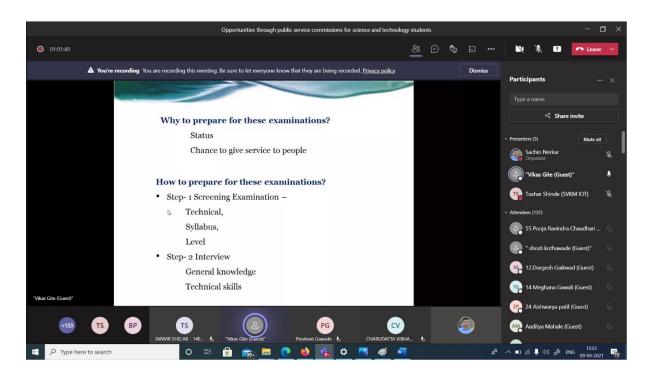

In his talk Dr. Gite give overall and complete information about competitive examination like MPSC, UPSC, etc of government sector. In the introductory section first he pick the doubts and confusions which generally comes in students mind about this examination, and then clearly step by step explanation and general understanding about them.

This webinar was online attended by more than 145 participants, in that almost 140 was the students count and remaining 6 were faculties. Dr. Gite explain the importance of these examination, there preparation, how and where the advertisement about such examinations get published. He even shown the advertisement format as an example. Finally, while concluding his talk he shared some of his experiences, as well as gave some important and useful tips for our students who want to choose their carries through such examinations.