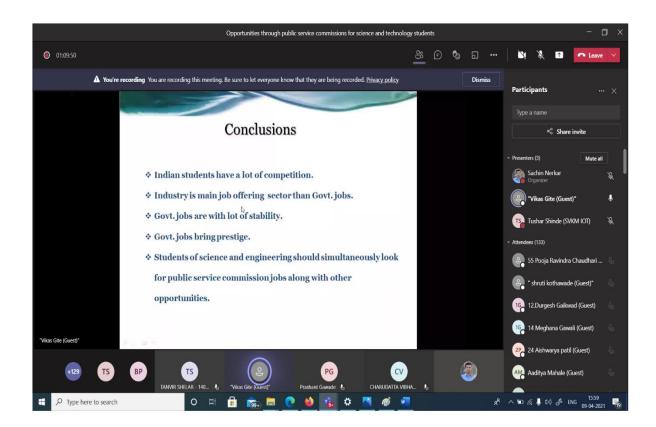

This webinar was online attended by more than 145 participants, in that almost 140 was the students count and remaining 6 were faculties. Dr. Gite explain the importance of these examination, there preparation, how and where the advertisement about such examinations get published. He even shown the advertisement format as an example. Finally, while concluding his talk he shared some of his experiences, as well as gave some important and useful tips for our students who want to choose their carries through such examinations.