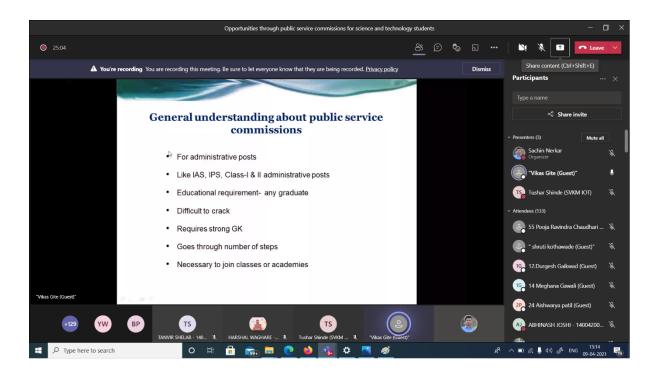

In his talk Dr. Gite give overall and complete information about competitive examination like MPSC, UPSC, etc of government sector. In the introductory section first he pick the doubts and confusions which generally comes in students mind about this examination, and then clearly step by step explanation and general understanding about them.