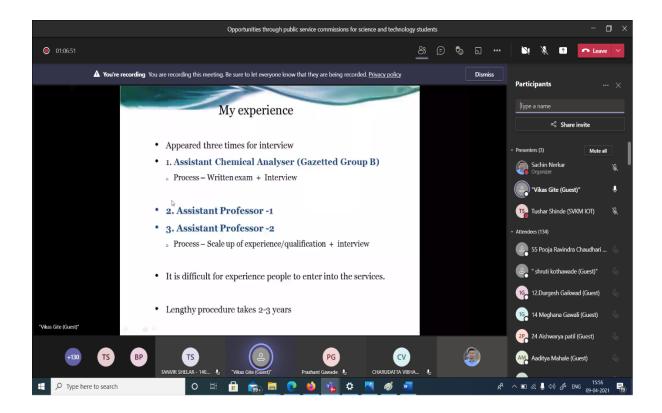

This webinar was online attended by more than 145 participants, in that almost 140 was the students count and remaining 6 were faculties. Dr. Gite explain the importance of these examination, there preparation, how and where the advertisement about such examinations get published. He even shown the advertisement format as an example. Finally, while concluding his talk he shared some of his experiences, as well as gave some important and useful tips for our students who want to choose their carries through such examinations.