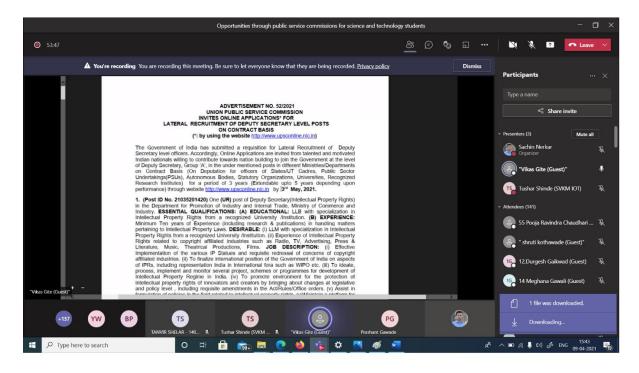

This webinar was online attended by more than 145 participants, in that almost 140 was the students count and remaining 6 were faculties. Dr. Gite explain the importance of these examination, there preparation, how and where the advertisement about such examinations get published. He even shown the advertisement format as an example. Finally, while concluding his talk he shared some of his experiences, as well as gave some important and useful tips for our students who want to choose their carries through such examinations.