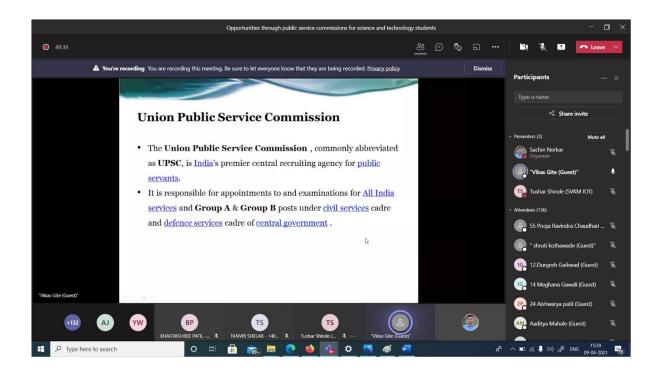

In his talk Dr. Gite give overall and complete information about competitive examination like MPSC, UPSC, etc of government sector. In the introductory section first he pick the doubts and confusions which generally comes in students mind about this examination, and then clearly step by step explanation and general understanding about them.