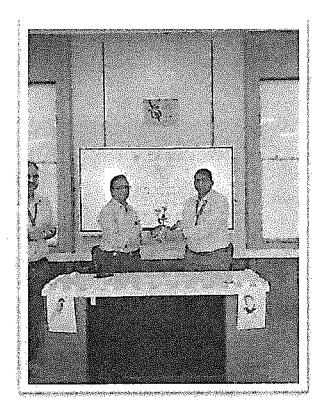

## 3. Event Photos

A group photo with all the attendees

Felicitation of the guest speaker Dr. Pradip M. Vyayvahare by Dr. Vishal Moyal

Inauguration of IOT's Natures club by the Guest Speaker

Felicitation of the event Incharge Manoj Sonar by Dr. Vishal Moyal