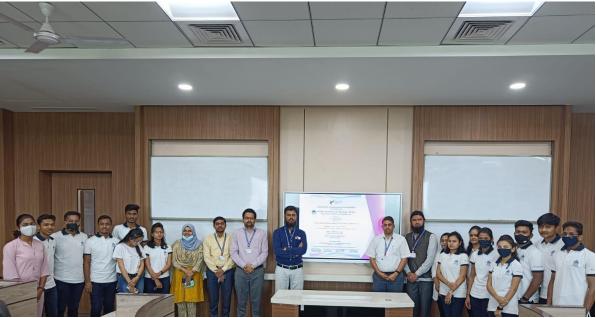

## 3. Event Photos

A group photo with all the attendees

Felicitation of the guest speaker Dr. Pradip M. Vyayvahare by Dr. Vishal Moyal

Inauguration of IOT's Natures club by the Guest Speaker

Felicitation of the event Incharge Manoj Sonar by Dr. Vishal Moyal

Glimpses of the event captured