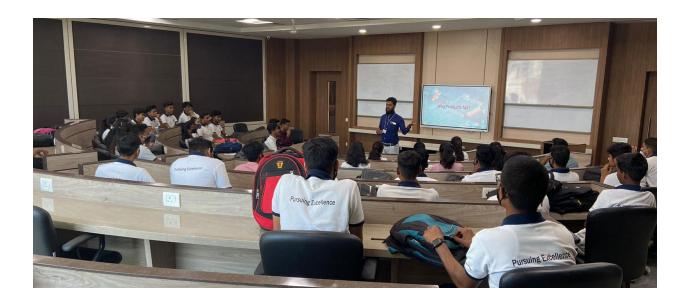

## 3. Event Photos

A group photo with all the attendees

Felicitation of the guest speaker Dr. Pradip M. Vyayvahare by Dr. Vishal Moyal

Inauguration of IOT's Natures club by the Guest Speaker

Felicitation of the event Incharge Manoj Sonar by Dr. Vishal Moyal

Glimpses of the event captured