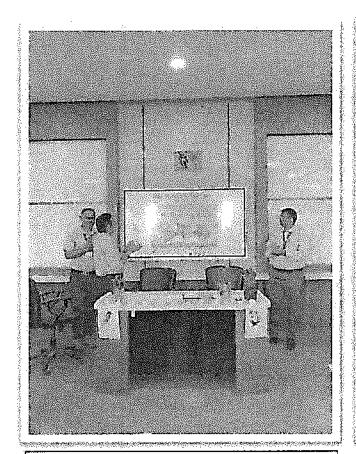

## 3. Event Photos

A group photo with all the attendees

Felicitation of the guest speaker Dr. Pradip M. Vyayvahare by Dr. Vishal Moyal

Inauguration of IOT's Natures club by the Guest Speaker

Felicitation of the event Incharge Manoj Sonar by Dr. Vishal Moyal

Glimpses of the event captured