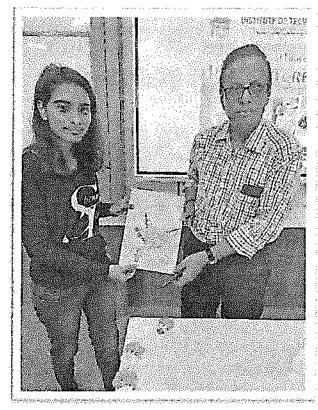

## 3. Event Photos

A group photo with all the attendees

Felicitation of the guest speaker Dr. Pradip M. Vyayvahare by Dr. Vishal Moyal

Inauguration of IOT's Natures club by the Guest Speaker

Felicitation of the event Incharge Manoj Sonar by Dr. Vishal Moyal

Glimpses of the event captured