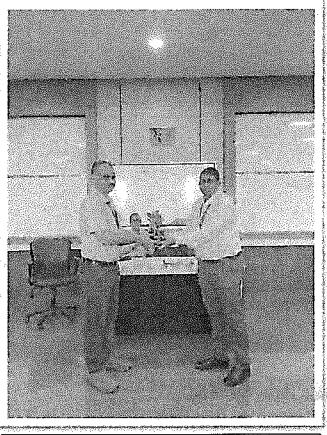

## 3. Event Photos

A group photo with all the attendees

Felicitation of the guest speaker Dr. Pradip M. Vyayvahare by Dr. Vishal Moyal

Inauguration of IOT's Natures club by the Guest Speaker

Felicitation of the event Incharge Manoj Sonar by Dr. Vishal Moyal