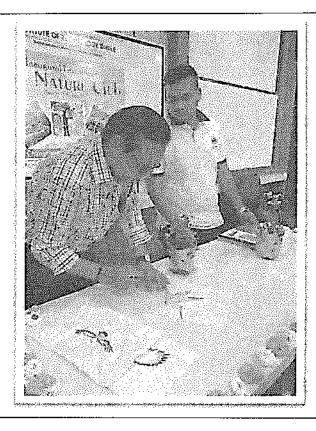

## 3. Event Photos

A group photo with all the attendees

Felicitation of the guest speaker Dr. Pradip M. Vyayvahare by Dr. Vishal Moyal

Inauguration of IOT's Natures club by the Guest Speaker

Felicitation of the event Incharge Manoj Sonar by Dr. Vishal Moyal

Glimpses of the event captured