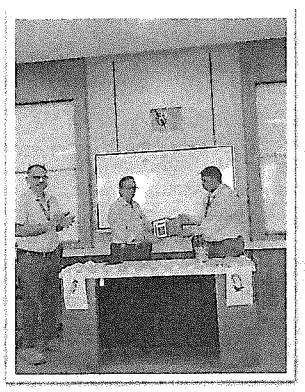

## 3. Event Photos

A group photo with all the attendees

Felicitation of the guest speaker Dr. Pradip M. Vyayvahare by Dr. Vishal Moyal

Inauguration of IOT's Natures club by the Guest Speaker

Felicitation of the event Incharge Manoj Sonar by Dr. Vishal Moyal