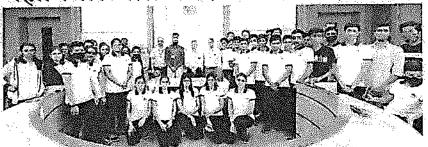

## 3. Event Photos

A group photo with all the attendees

Felicitation of the guest speaker Dr. Pradip M. Vyayvahare by Dr. Vishal Moyal

Inauguration of IOT's Natures club by the Guest Speaker

Felicitation of the event Incharge Manoj Sonar by Dr. Vishal Moyal

Glimpses of the event captured