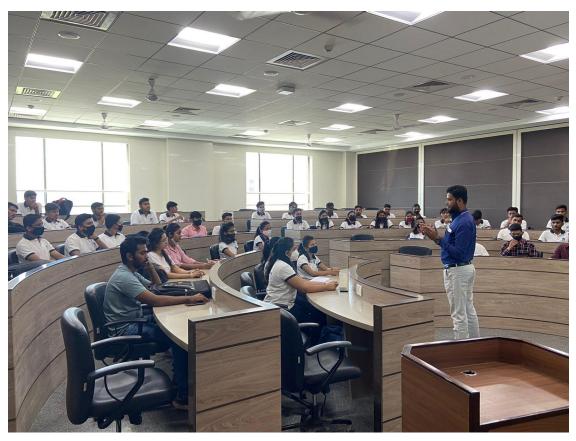

## 3. Event Photos

A group photo with all the attendees

Felicitation of the guest speaker Dr. Pradip M. Vyayvahare by Dr. Vishal Moyal

Inauguration of IOT's Natures club by the Guest Speaker

Felicitation of the event Incharge Manoj Sonar by Dr. Vishal Moyal

Glimpses of the event captured