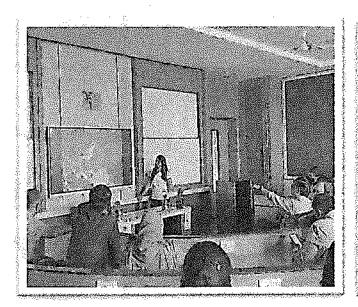

## 3. Event Photos

A group photo with all the attendees

Felicitation of the guest speaker Dr. Pradip M. Vyayvahare by Dr. Vishal Moyal

Inauguration of IOT's Natures club by the Guest Speaker

Felicitation of the event Incharge Manoj Sonar by Dr. Vishal Moyal

Glimpses of the event captured