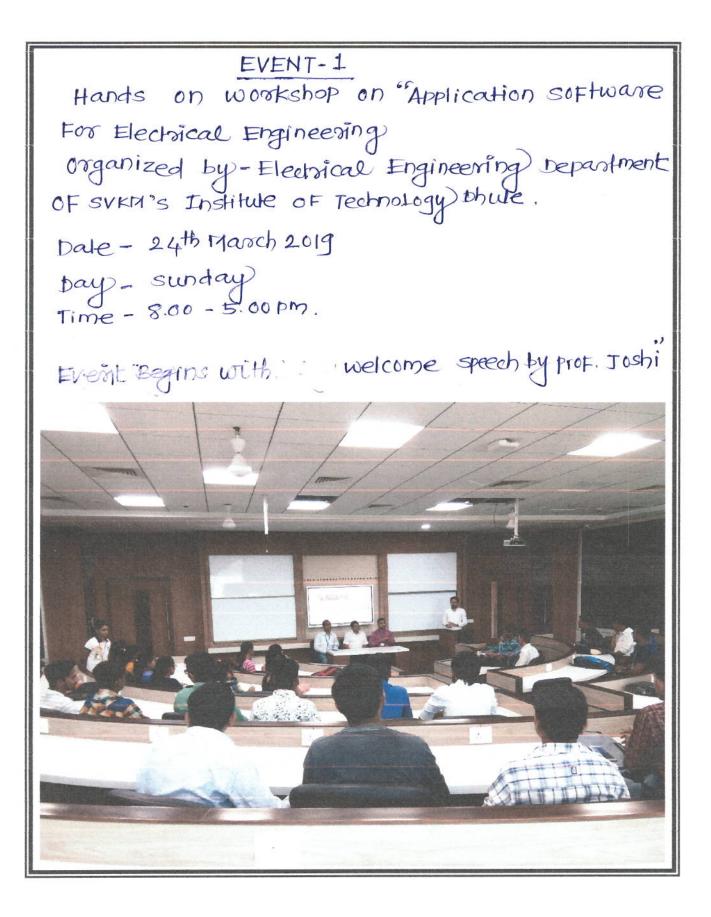

## Academic Year 2018-2019 Workshop on "Application Software's for Electrical Engineering"

| Objective                                                                                | <ul> <li>The Workshop was organized with following objectives: -</li> <li>1. To Introduce MATALB &amp; Autodesk Inventor software</li> <li>2. To explain the need and importance of software in Electrical Engineering.</li> <li>3. Application of MATALB &amp; Autodesk Inventor software in various Fields</li> </ul>                                                                                                                                                                                                                                                                                                                                                                                                                                                                                                                               |  |
|------------------------------------------------------------------------------------------|-------------------------------------------------------------------------------------------------------------------------------------------------------------------------------------------------------------------------------------------------------------------------------------------------------------------------------------------------------------------------------------------------------------------------------------------------------------------------------------------------------------------------------------------------------------------------------------------------------------------------------------------------------------------------------------------------------------------------------------------------------------------------------------------------------------------------------------------------------|--|
| Organizer                                                                                | Electrical Department of SVKM's Institute of Technology, Dhule                                                                                                                                                                                                                                                                                                                                                                                                                                                                                                                                                                                                                                                                                                                                                                                        |  |
| Participating Class &<br>Division                                                        | Diploma/UG/PG EE/EC/EI Engineering Students                                                                                                                                                                                                                                                                                                                                                                                                                                                                                                                                                                                                                                                                                                                                                                                                           |  |
| Date                                                                                     | 24-03-2019                                                                                                                                                                                                                                                                                                                                                                                                                                                                                                                                                                                                                                                                                                                                                                                                                                            |  |
| Time                                                                                     | 10.00 am to 05.00 pm                                                                                                                                                                                                                                                                                                                                                                                                                                                                                                                                                                                                                                                                                                                                                                                                                                  |  |
| Venue                                                                                    | SVKM's Institute of Technology, Dhule                                                                                                                                                                                                                                                                                                                                                                                                                                                                                                                                                                                                                                                                                                                                                                                                                 |  |
| Convener                                                                                 | Prof. Vishal Moyal                                                                                                                                                                                                                                                                                                                                                                                                                                                                                                                                                                                                                                                                                                                                                                                                                                    |  |
| Name of Speaker with     Prof. Sandeep Ushkewar       Designation     Prof. Gaurav Patil |                                                                                                                                                                                                                                                                                                                                                                                                                                                                                                                                                                                                                                                                                                                                                                                                                                                       |  |
|                                                                                          | The session commenced with Saraswati Vandana by SYEE girls, follower<br>with the Welcome Note by Principal Sir <b>Dr. Nilesh Salunke</b> , he then<br>shared some insights of the campus then Prof. Namra Joshi set forth<br>Objectives of the session, then after introduction of the speaker to                                                                                                                                                                                                                                                                                                                                                                                                                                                                                                                                                     |  |
| Brief report on activity                                                                 | participants, session was then handed over to <b>Prof. Vishal Moyal</b> , he then<br>shared his views on the Electrical software and Career Opportunities in the<br>said field. He informed the students about the Certifications required to<br>start the career in the software field and shared the insights about the Job<br>Scenario available in India in the fields related to electrical software. Afte<br>that, students were divide into two batches of 25 and sent for hands on<br>practice under guidance of speakers in respective Labs. Excluding<br>institute students around 50 students attended the workshop.<br>Both experts handled the entire workshop smoothly and Q&A part was<br>handled by both selected volunteers<br>Prof. Namra Joshi proposed Vote of Thanks.<br>Entire Student volunteer Committee coordinated session. |  |
| Brief report on activity<br>Duration of Program                                          | shared his views on the Electrical software and Career Opportunities in the<br>said field. He informed the students about the Certifications required to<br>start the career in the software field and shared the insights about the Jol<br>Scenario available in India in the fields related to electrical software. Afte<br>that, students were divide into two batches of 25 and sent for hands on<br>practice under guidance of speakers in respective Labs. Excluding<br>institute students around 50 students attended the workshop.<br>Both experts handled the entire workshop smoothly and Q&A part was<br>handled by both selected volunteers                                                                                                                                                                                               |  |

# APPLICATION SOFTWARE'S FOR ELECTRICAL ENGINEERING 24. MARCH.2019, SUNDAY

**Introduction:** The Objective of this workshop is to unveil the use of application software's. The expert talk will help in motivating the participants for starting & strengthening project & research activities in new frontiers of electrical engineering by using the software tools like MATLAB & Autodesk Inventor Software.