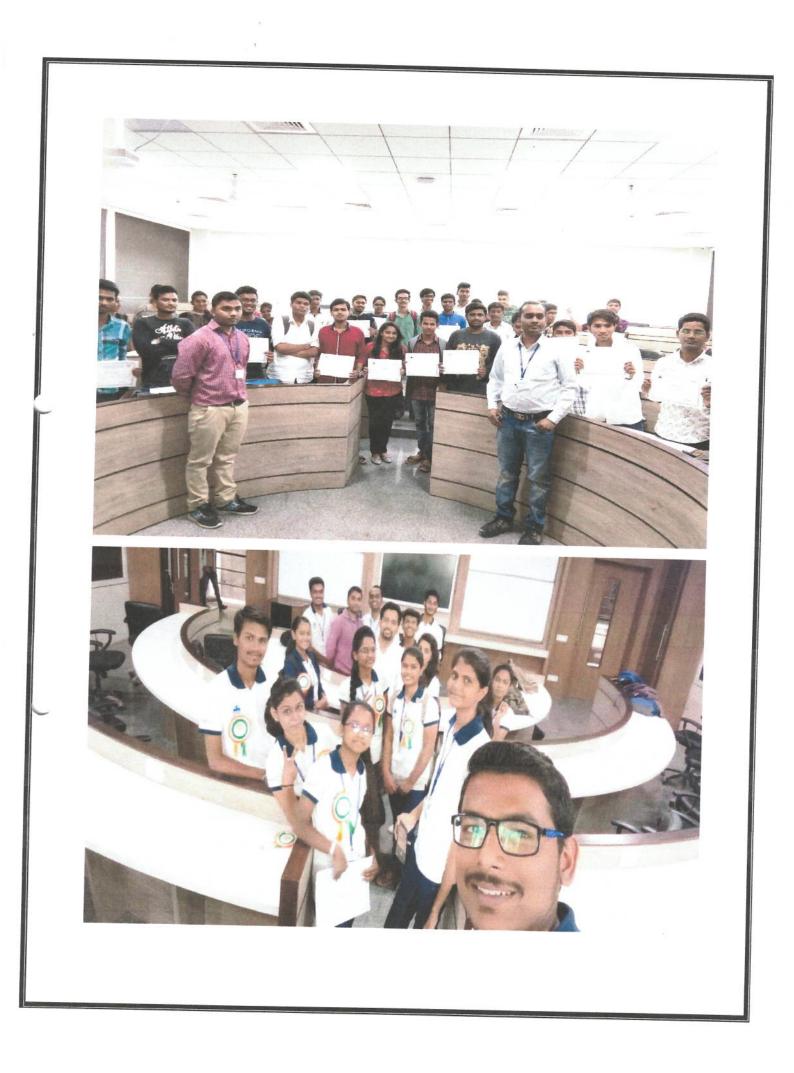

Name of Accompained Faculty: 17 Sign.

Ţ

15 2

ŝ

MATLAB and AUTODESK Workshop Conducted by Electrical Engineering Department of SVKM's Institute of Technology Dhule On 24 March 2019

## Academic Year 2018-2019 Workshop on "Application Software's for Electrical Engineering"

| Objective                                                                                | <ul> <li>The Workshop was organized with following objectives: -</li> <li>1. To Introduce MATALB &amp; Autodesk Inventor software</li> <li>2. To explain the need and importance of software in Electrical Engineering.</li> <li>3. Application of MATALB &amp; Autodesk Inventor software in various Fields</li> </ul>                                                                                                                                                                                                                                                                                                                                                                                                                                                                                                                               |  |
|------------------------------------------------------------------------------------------|-------------------------------------------------------------------------------------------------------------------------------------------------------------------------------------------------------------------------------------------------------------------------------------------------------------------------------------------------------------------------------------------------------------------------------------------------------------------------------------------------------------------------------------------------------------------------------------------------------------------------------------------------------------------------------------------------------------------------------------------------------------------------------------------------------------------------------------------------------|--|
| Organizer                                                                                | Electrical Department of SVKM's Institute of Technology, Dhule                                                                                                                                                                                                                                                                                                                                                                                                                                                                                                                                                                                                                                                                                                                                                                                        |  |
| Participating Class &<br>Division                                                        | Diploma/UG/PG EE/EC/EI Engineering Students                                                                                                                                                                                                                                                                                                                                                                                                                                                                                                                                                                                                                                                                                                                                                                                                           |  |
| Date                                                                                     | 24-03-2019                                                                                                                                                                                                                                                                                                                                                                                                                                                                                                                                                                                                                                                                                                                                                                                                                                            |  |
| Time                                                                                     | 10.00 am to 05.00 pm                                                                                                                                                                                                                                                                                                                                                                                                                                                                                                                                                                                                                                                                                                                                                                                                                                  |  |
| Venue                                                                                    | SVKM's Institute of Technology, Dhule                                                                                                                                                                                                                                                                                                                                                                                                                                                                                                                                                                                                                                                                                                                                                                                                                 |  |
| Convener                                                                                 | Prof. Vishal Moyal                                                                                                                                                                                                                                                                                                                                                                                                                                                                                                                                                                                                                                                                                                                                                                                                                                    |  |
| Name of Speaker with     Prof. Sandeep Ushkewar       Designation     Prof. Gaurav Patil |                                                                                                                                                                                                                                                                                                                                                                                                                                                                                                                                                                                                                                                                                                                                                                                                                                                       |  |
|                                                                                          | The session commenced with Saraswati Vandana by SYEE girls, follower<br>with the Welcome Note by Principal Sir <b>Dr. Nilesh Salunke</b> , he then<br>shared some insights of the campus then Prof. Namra Joshi set forth<br>Objectives of the session, then after introduction of the speaker to                                                                                                                                                                                                                                                                                                                                                                                                                                                                                                                                                     |  |
| Brief report on activity                                                                 | participants, session was then handed over to <b>Prof. Vishal Moyal</b> , he then<br>shared his views on the Electrical software and Career Opportunities in the<br>said field. He informed the students about the Certifications required to<br>start the career in the software field and shared the insights about the Job<br>Scenario available in India in the fields related to electrical software. Afte<br>that, students were divide into two batches of 25 and sent for hands on<br>practice under guidance of speakers in respective Labs. Excluding<br>institute students around 50 students attended the workshop.<br>Both experts handled the entire workshop smoothly and Q&A part was<br>handled by both selected volunteers<br>Prof. Namra Joshi proposed Vote of Thanks.<br>Entire Student volunteer Committee coordinated session. |  |
| Brief report on activity<br>Duration of Program                                          | shared his views on the Electrical software and Career Opportunities in the<br>said field. He informed the students about the Certifications required to<br>start the career in the software field and shared the insights about the Jol<br>Scenario available in India in the fields related to electrical software. Afte<br>that, students were divide into two batches of 25 and sent for hands on<br>practice under guidance of speakers in respective Labs. Excluding<br>institute students around 50 students attended the workshop.<br>Both experts handled the entire workshop smoothly and Q&A part was<br>handled by both selected volunteers                                                                                                                                                                                               |  |