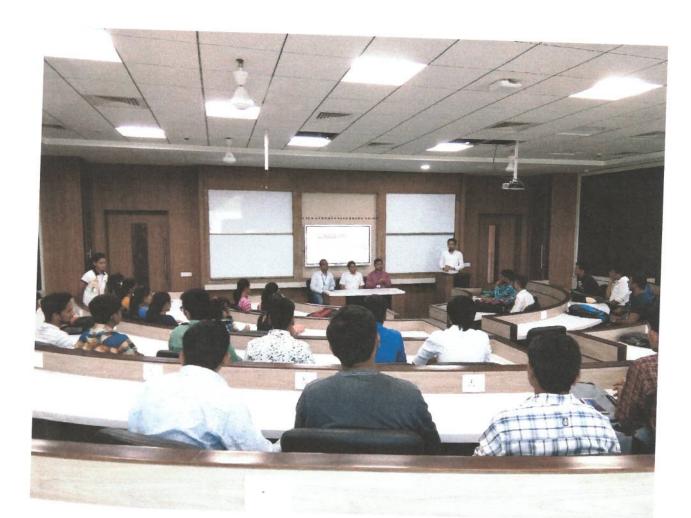

## Academic Year 2018-2019 Workshop on "Application Software's for Electrical Engineering"

| Objective                                                                                | <ul> <li>The Workshop was organized with following objectives: -</li> <li>1. To Introduce MATALB &amp; Autodesk Inventor software</li> <li>2. To explain the need and importance of software in Electrical Engineering.</li> <li>3. Application of MATALB &amp; Autodesk Inventor software in various Fields</li> </ul>                                                                                                                                                                                                                                                                                                                                                                                                                                                                                                                               |  |
|------------------------------------------------------------------------------------------|-------------------------------------------------------------------------------------------------------------------------------------------------------------------------------------------------------------------------------------------------------------------------------------------------------------------------------------------------------------------------------------------------------------------------------------------------------------------------------------------------------------------------------------------------------------------------------------------------------------------------------------------------------------------------------------------------------------------------------------------------------------------------------------------------------------------------------------------------------|--|
| Organizer                                                                                | Electrical Department of SVKM's Institute of Technology, Dhule                                                                                                                                                                                                                                                                                                                                                                                                                                                                                                                                                                                                                                                                                                                                                                                        |  |
| Participating Class &<br>Division                                                        | Diploma/UG/PG EE/EC/EI Engineering Students                                                                                                                                                                                                                                                                                                                                                                                                                                                                                                                                                                                                                                                                                                                                                                                                           |  |
| Date                                                                                     | 24-03-2019                                                                                                                                                                                                                                                                                                                                                                                                                                                                                                                                                                                                                                                                                                                                                                                                                                            |  |
| Time                                                                                     | 10.00 am to 05.00 pm                                                                                                                                                                                                                                                                                                                                                                                                                                                                                                                                                                                                                                                                                                                                                                                                                                  |  |
| Venue                                                                                    | SVKM's Institute of Technology, Dhule                                                                                                                                                                                                                                                                                                                                                                                                                                                                                                                                                                                                                                                                                                                                                                                                                 |  |
| Convener                                                                                 | Prof. Vishal Moyal                                                                                                                                                                                                                                                                                                                                                                                                                                                                                                                                                                                                                                                                                                                                                                                                                                    |  |
| Name of Speaker with     Prof. Sandeep Ushkewar       Designation     Prof. Gaurav Patil |                                                                                                                                                                                                                                                                                                                                                                                                                                                                                                                                                                                                                                                                                                                                                                                                                                                       |  |
|                                                                                          | The session commenced with Saraswati Vandana by SYEE girls, follower<br>with the Welcome Note by Principal Sir <b>Dr. Nilesh Salunke</b> , he then<br>shared some insights of the campus then Prof. Namra Joshi set forth<br>Objectives of the session, then after introduction of the speaker to                                                                                                                                                                                                                                                                                                                                                                                                                                                                                                                                                     |  |
| Brief report on activity                                                                 | participants, session was then handed over to <b>Prof. Vishal Moyal</b> , he then<br>shared his views on the Electrical software and Career Opportunities in the<br>said field. He informed the students about the Certifications required to<br>start the career in the software field and shared the insights about the Job<br>Scenario available in India in the fields related to electrical software. Afte<br>that, students were divide into two batches of 25 and sent for hands on<br>practice under guidance of speakers in respective Labs. Excluding<br>institute students around 50 students attended the workshop.<br>Both experts handled the entire workshop smoothly and Q&A part was<br>handled by both selected volunteers<br>Prof. Namra Joshi proposed Vote of Thanks.<br>Entire Student volunteer Committee coordinated session. |  |
| Brief report on activity<br>Duration of Program                                          | shared his views on the Electrical software and Career Opportunities in the<br>said field. He informed the students about the Certifications required to<br>start the career in the software field and shared the insights about the Jol<br>Scenario available in India in the fields related to electrical software. Afte<br>that, students were divide into two batches of 25 and sent for hands on<br>practice under guidance of speakers in respective Labs. Excluding<br>institute students around 50 students attended the workshop.<br>Both experts handled the entire workshop smoothly and Q&A part was<br>handled by both selected volunteers                                                                                                                                                                                               |  |