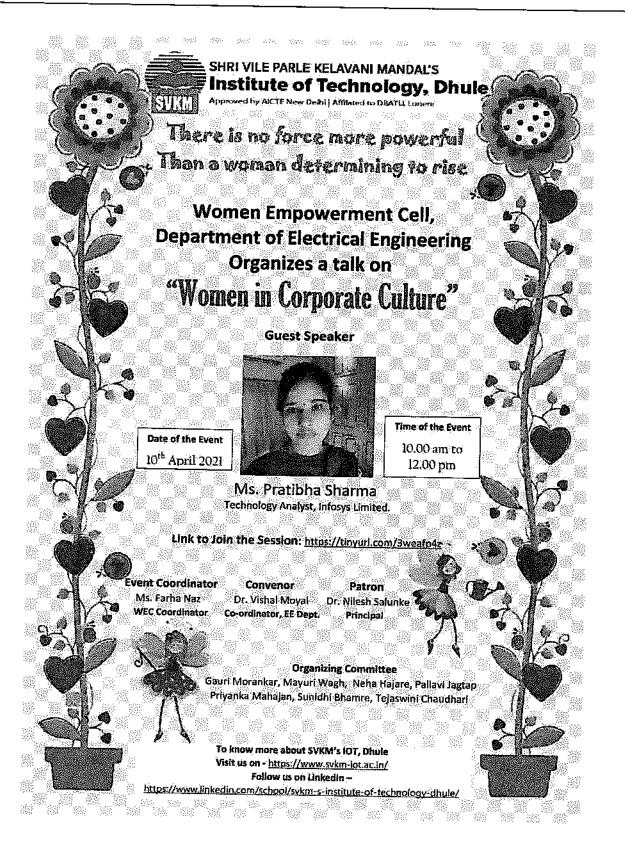

### **3. Event Poster**

### Academic Year 2020 - 2021 WEC Activity – A talk on 'Women in Corporate Culture'

| Objective                           | <ol> <li>To give an opportunity for interaction and collaboration among students.</li> <li>To make aware of how women are taking leads in Corporate.</li> <li>To learn how women are facing challenges in Corporate Culture and succeeding by overcoming them.</li> <li>To empower by learning how to be independent.</li> </ol>                                                                                                                                                                                                  |  |  |
|-------------------------------------|-----------------------------------------------------------------------------------------------------------------------------------------------------------------------------------------------------------------------------------------------------------------------------------------------------------------------------------------------------------------------------------------------------------------------------------------------------------------------------------------------------------------------------------|--|--|
| Organizer                           | Women Empowerment Cell,                                                                                                                                                                                                                                                                                                                                                                                                                                                                                                           |  |  |
|                                     | Department of Electrical Engineering                                                                                                                                                                                                                                                                                                                                                                                                                                                                                              |  |  |
|                                     | SVKM's Institute of Technology, Dhule                                                                                                                                                                                                                                                                                                                                                                                                                                                                                             |  |  |
| Participating Class &<br>Division   | Female students from any class/division of SVKM's IOT, Dhule                                                                                                                                                                                                                                                                                                                                                                                                                                                                      |  |  |
| Date                                | 10 <sup>th</sup> April 2021                                                                                                                                                                                                                                                                                                                                                                                                                                                                                                       |  |  |
| Time                                | 10:00 AM to 12:00 PM                                                                                                                                                                                                                                                                                                                                                                                                                                                                                                              |  |  |
| Venue                               | Online – Microsoft Teams                                                                                                                                                                                                                                                                                                                                                                                                                                                                                                          |  |  |
| Coordinator/s                       | <b>Event Coordinator -</b> Ms. Farha Naz (WEC Coordinator)<br><b>Organizing Team (Students):</b> Gauri Morankar, Mayuri Wagh, Neha<br>Hajare, Pallavi Jagtap, Priyanka Mahajan, Sunidhi Bhamre, Tejaswini<br>Chaudhari                                                                                                                                                                                                                                                                                                            |  |  |
| Name of Speaker with<br>Designation | Ms. Pratibha Sharma,<br>Technology Analyst, Infosys Limited                                                                                                                                                                                                                                                                                                                                                                                                                                                                       |  |  |
| Brief report on activity            | <ul> <li>The event was organized for female students to make them aware the challenges faced by Women in Corporate, and how tho challenges are being converted into success.</li> <li>The event was conducted with below activities in sequence.         <ul> <li><u>Time</u> <u>Activity</u></li> <li>10:00 AM to 10:10 AM Interaction of new DSY students with Old students</li> <li>10:10 AM to 10:30 AM Fun activity for students</li> <li>10:30 AM to 10:35 AM A short video on 'Inventions by Women'</li> </ul> </li> </ul> |  |  |
|                                     | 10:35 AM to 10:40 AMIntroduction of Guest Speaker10:40 AM to 11:30 AMTalk on "Women in Corporate Culture"11:30 AM to 11:50 AMQuestion & Answer Session with the Guest<br>Speaker11:50 AM to 11:55 AMShort film or a documentary on (status of women<br>inside and outside Families)11:55 AM to 12:00 PMA video on Lock down Memories of Students<br>12:00 PM12:00 PMVote of Thanks & End of the Session                                                                                                                           |  |  |

Date and Time: 10th April 2021 10:00 am to 12:00 pm

WEC Coordinator & Event Coordinator: Ms. Farha Naz

Department Coordinator & Convener: Dr. Vishal Moyal.

Principal & Patron: Dr. Nilesh Salunke

**Organizing Team (Students):** Gauri Morankar, Mayuri Wagh, Neha Hajare, Pallavi Jagtap, Priyanka Mahajan, Sunidhi Bhamre, Tejaswini Chaudhari

Participants: Female Students (Only from SVKM's IOT, Dhule)

Link to join the session: https://tinyurl.com/3weafp4z

Link for feedback: https://forms.microsoft.com/r/2afEVGNwBu

## "Women in Corporate Culture"

By

Ms. Pratibha Sharma Technology Analyst, Infosys Limited.

"She is some magic, some chaos and bit of poetry"