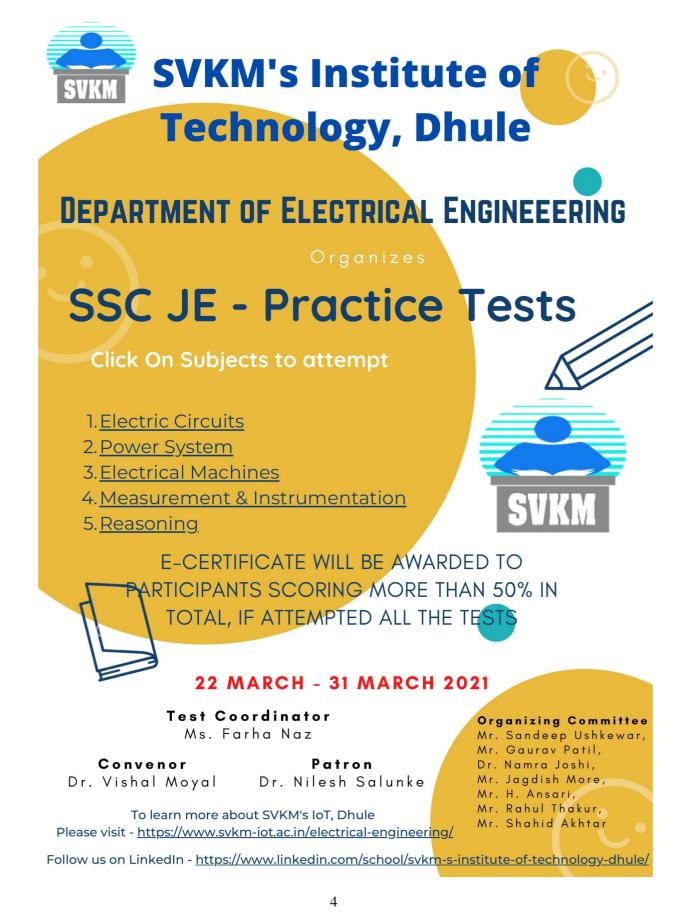

## 2. Activity Poster

### **Online Tests for Internal/External Students – 'SSC JE Practice Tests'**

|                                   | 1                                                                         | . To have SSC JE (Competitive) exar                                      | n like structure for practice.    |
|-----------------------------------|---------------------------------------------------------------------------|--------------------------------------------------------------------------|-----------------------------------|
|                                   | 2                                                                         | . To practice the previous year questi                                   | ons of SSC JE.                    |
| Objective                         | 3                                                                         | . To give a chance to appear mock/pr                                     | actice test before the real exam. |
|                                   |                                                                           |                                                                          |                                   |
| Organizer                         | -                                                                         | artment of Electrical Engineering                                        |                                   |
|                                   | SVE                                                                       | KM's Institute of Technology, Dhul                                       | e                                 |
| Participating Class &             | Stuc                                                                      | lents/Faculty from any class/division                                    | of SVKM's IOT, Dhule and          |
| Division                          |                                                                           | nts outside the institute.                                               | ,                                 |
| Date                              | 22 <sup>th</sup>                                                          | March 2021 to 31 <sup>st</sup> March 2021                                |                                   |
| Time                              | All                                                                       | day                                                                      |                                   |
| Venue                             | Onli                                                                      | ine – Google Forms                                                       |                                   |
| Coordinator/s                     | Test                                                                      | <b>Coordinator -</b> Ms. Farha Naz                                       |                                   |
|                                   | Organizing Team: Mr. Sandeep Ushkewar, Mr. Gaurav Patil, Dr. Namra Joshi, |                                                                          |                                   |
|                                   | Mr. Jagdish More, Mr. H. Ansari, Mr. Rahul Thakur, Mr. Shahid Akhtar      |                                                                          |                                   |
| Name of Speaker with              | Not                                                                       | Applicable.                                                              |                                   |
| Designation                       |                                                                           |                                                                          |                                   |
|                                   | С                                                                         | he practice tests were designed to<br>ompetitive exam structure that was |                                   |
|                                   |                                                                           | xam pattern.                                                             | . ,.                              |
|                                   |                                                                           | his was to practice the SSC JE prev                                      | • • • • •                         |
|                                   |                                                                           | fore importantly, students should ompetitive exams.                      | be aware and motivated towards    |
| Brief report on activity          |                                                                           |                                                                          |                                   |
|                                   |                                                                           |                                                                          |                                   |
|                                   | <u> </u>                                                                  |                                                                          |                                   |
| Duration of Program               | More than a week.                                                         |                                                                          |                                   |
| Date: 31 <sup>st</sup> March 2021 |                                                                           |                                                                          |                                   |
|                                   |                                                                           |                                                                          |                                   |
| Ms. Farha Naz                     |                                                                           | Dr. Vishal Moyal                                                         | Dr. Nilesh Salunke                |
| Test Coordinator                  |                                                                           | Department Coordinator                                                   | Principal & Patron                |
|                                   |                                                                           |                                                                          | 1                                 |

#### **Objectives:**

- 1. To have SSC JE (Competitive) exam like structure for practice.
- 2. To practice the previous year questions of SSC JE.
- 3. To give a chance to appear mock/practice test before the real exam.

Date and Time: 22<sup>th</sup> March 2021 to 31<sup>st</sup> March 2021

Event Coordinator: Ms. Farha Naz

**Convener:** Dr. Vishal Moyal.

Patron: Dr. Nilesh Salunke

**Organizing Team:** Mr. Sandeep Ushkewar, Mr. Gaurav Patil, Dr. Namra Joshi, Mr. Jagdish More Mr. H. Ansari, Mr. Rahul Thakur, Mr. Shahid Akhtar

#### Link to attempt the tests and check the responses.

- 1. Electric Circuits: <u>https://forms.gle/k4mTBzwMiRLVwp799</u>
- 2. Power System: https://forms.gle/VbtPCwzFxaK2KUQQ8
- 3. Electrical Machines: https://forms.gle/Aohvjfs7cYUCY4998
- 4. Measurement & Instrumentation: <u>https://forms.gle/tXKetomWmznNR9Nb6</u>
- 5. Reasoning: <u>https://forms.gle/2ba8zGWkUx2YDW616</u>