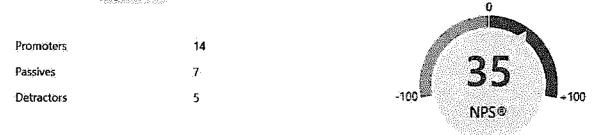

#### 5. How likely are you to recommend this event to a friend or colleague?

| <u>More Details</u> | 🚱 Insights |
|---------------------|------------|
| Promoters           |            |

Promoters 15 Passives 6 Detractors 2