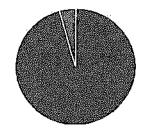

## 6. Feedback from Participant

| More Details 💮 Insights |    |
|-------------------------|----|
| Extremely satisfied     | 10 |
| Very satisfied          | 11 |
| Somewhat satisfied      | 1  |
| Not so satisfied        | 1  |
| Not at all satisfied    | 0  |
|                         |    |