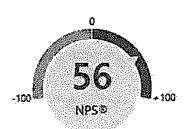

#### 5. How likely are you to recommend this event to a friend or colleague?

| <u>More Details</u> | 🚱 Insights |
|---------------------|------------|
| Promoters           |            |

Promoters 15 Passives 6 Detractors 2